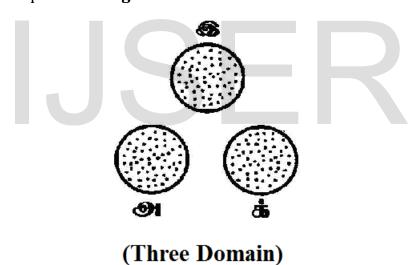

# b) Philosophy of Family Domain?...

It is hypothesized that the Natural products shall be considered created under 'three-inone' fundamental Domain. Billions of rays emanated from each Domain shall be considered
representing each genetic code of product. Each ray shall be considered as "Individual family
name" having their own predefined "genetic code" as described below:

i. All-e - Human family

ii. Ape-e - Ape family

iii. Akki-e - Star family

iv. Age-e - Plant family

v. The-e - Radiation family