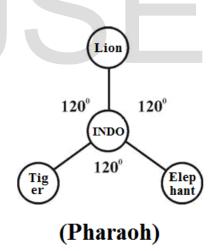

# b) Philosophy of pharaoh?...

It is focused that Pharaoh shall be considered as the "Human Diversity" among "Ethiefamily" (Indo) based on Caste, Creed, religion and other social discrimination such as Karuppayee, Ponnatha, Vellaithayee etc.

It is focused that the global level **pharaoh culture** shall be mainly classified under three fundamental '**ethnic symbol**" as described below.

i. Right wing - Tiger culture races

ii. Left wing - Elephant culture races

iii. Centre wing - Lion culture races

"INDO" shall mean "Caste free Dravidian"

"PHARAOH" shall mean "Caste based Dravidian"

Author