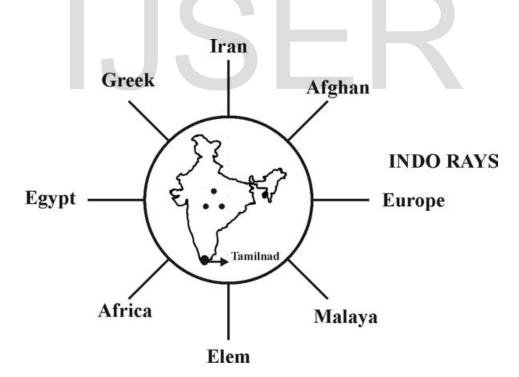

# a) Philosophy of INDO culture?...

Case study shows that Indo culture being considered as base culture in human anthropology. What does mean "INDO"? Where did Indo culture come from?...

It is hypothesized that **Indo populations** shall be considered as the 2<sup>nd</sup> generation population pertain to "**All-e family**"

- i. All-e family name
- ii. All-e natural product (Alien)

iii. Athi-e - Ist species (proto indo)

iv. Ethi-e - 2<sup>nd</sup> species (Indo)

v. Ary-e - 3<sup>rd</sup> species (Aryan)

It is focused that each species human family shall be considered having their own cultures and having their own specific names in their family.

# b) Philosophy of pharaoh?...

It is focused that Pharaoh shall be considered as the "Human Diversity" among "Ethiefamily" (Indo) based on Caste, Creed, religion and other social discrimination such as Karuppayee, Ponnatha, Vellaithayee etc.

It is focused that the global level **pharaoh culture** shall be mainly classified under three fundamental '**ethnic symbol**" as described below.

i. Right wing - Tiger culture races

ii. Left wing - Elephant culture races

iii. Centre wing - Lion culture races

"INDO" shall mean "Caste free Dravidian"

"PHARAOH" shall mean "Caste based Dravidian"

Author