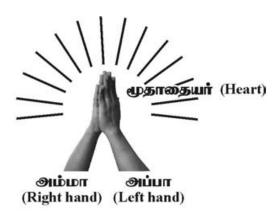

The various cultures are emanated by way of Waving **right hand**, **Holding two hands**, **Hugging chest to chest**, **Raising two hands up** during election campaign while asking for vote etc..

# What is meaning of these gestures?... Where did come from?...

It is focused that all the global level cultures shall be considered derived from "All-e family". All-e family shall be considered as a "JOINT FAMILY", "ONE FAMILY"

In All-e-family the members of the family shall be considered as follows.

1. Photon - "Ayy-e" (Father)

2. Electron - "All-e" (Mother)

3. Proton - "**Thai-e**" (Infant)

It is focused that "All-e" cultures shall be considered as **Transforming energy** for promoting "**Hope of Life**" and Symmetry

# e) Philosophy of word Alias?...

It is focused that the philosophy of **Alias** used for 2<sup>nd</sup> or 3<sup>rd</sup> name of a person might be derived from the philosophy of **All-e family**. The Name **AMMA**, **APPA** have different alias name in various priods.

|                   | <u>AMMA</u>      | <u>APPA</u> |
|-------------------|------------------|-------------|
| 1) All-e Culture  | <br>All-e        | Ali-e       |
| 2) Athi-e Culture | <br>Thai-eAis-e  |             |
| 3) Ethi-e Culture | <br>Achi-eAch-en |             |
| 4) Ary-e Culture  | <br>Arti-e       | Aren        |